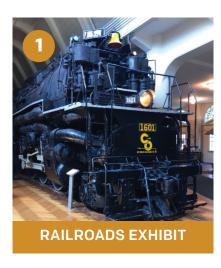

#### 2. KENNEDY LIMOUSINE

- Where were you when you first heard about the Kennedy assassination?
- How did you, your friends and your family react to hearing about the assassination?