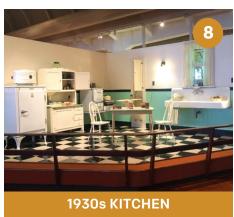

### 8.1930s KITCHEN

- Is there anything in this kitchen that you had in your kitchen growing up?
- Do you have a favorite family recipe?