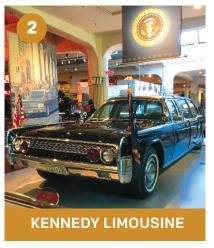

### 3. McDONALD'S SIGN IN DRIVING AMERICA

- What were some of your favorite restaurants in your neighborhood when you were growing up?
- Do you still eat at any of the restaurants that you did when you were growing up? If so, which ones?