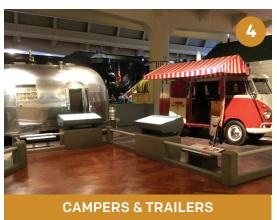

# 4. CAMPERS & TRAILERS IN DRIVING AMERICA

- Have you camped in a trailer like any of these on display?
- If you could go anywhere on vacation right now, where would you go? Would you camp or stay in a hotel or motel?