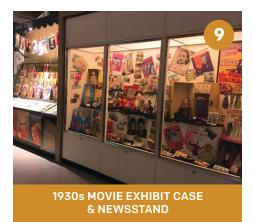

# 9. 1930s MOVIE EXHIBIT CASE AND NEWSSTAND IN YOUR PLACE IN TIME

- What movies were popular during your childhood?
- If you could meet any actor or actress in the world, who would it be?