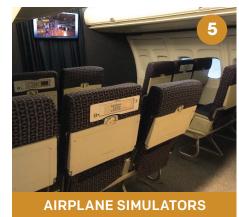

# 5. AIRPLANE SIMULATORS IN HEROES OF THE SKY

- What are/were your favorite and least favorite parts of plane travel?
- Do you prefer to travel by plane, train or car?