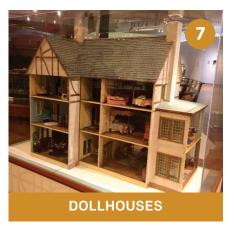

# HENRY FORD MUSEUM OF AMERICAN INNOVATION® MEMORY WALK MAP



Take a self-guided Memory Walk through Henry Ford Museum of American Innovation. For each object or exhibit below, we have provided conversation starters to begin your explorations. Feel free to use this Memory Walk during multiple visits, and please do not feel obligated to complete all of it during one visit.









# HENRY FORD MUSEUM OF AMERICAN INNOVATION® MEMORY WALK MUST-SEES



















# HENRY FORD MUSEUM OF AMERICAN INNOVATION® MEMORY WALK CONVERSATION STARTERS



#### 1. RAILROADS EXHIBIT

- Did you travel by train growing up? Do you still travel by train?
   What are/were your favorite and least favorite parts of train travel?
- Would freight trains go through your town when you were growing up?
   Would you watch for the caboose and the crew member inside?

#### 2. KENNEDY LIMOUSINE

- Where were you when you first heard about the Kennedy assassination?
- How did you, your friends and your family react to hearing about the assassination?

### 3. McDONALD'S SIGN IN DRIVING AMERICA

- What were some of your favorite restaurants in your neighborhood when you were growing up?
- Do you still eat at any of the restaurants that you did when you were growing up? If s