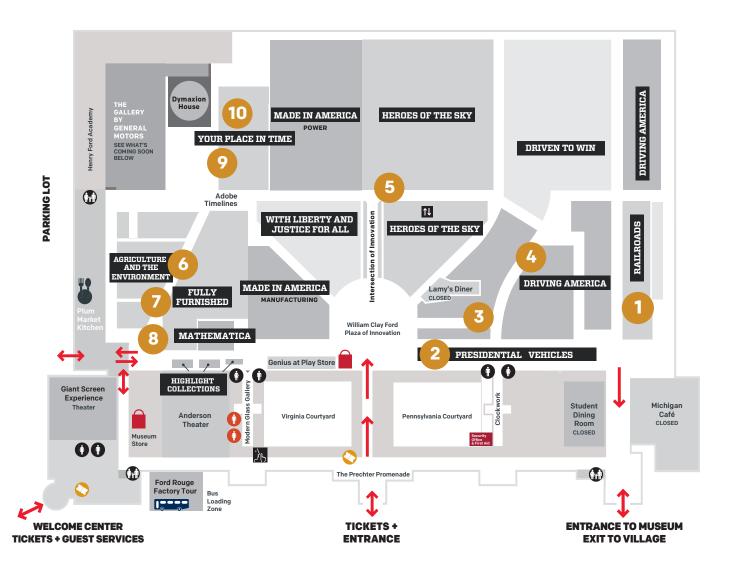

#### 1. RAILROADS EXHIBIT

- Did you travel by train growing up? Do you still travel by train?
   What are/were your favorite and least favorite parts of train travel?
- Would freight trains go through your town when you were growing up?
   Would you watch for the caboose and the crew member inside?